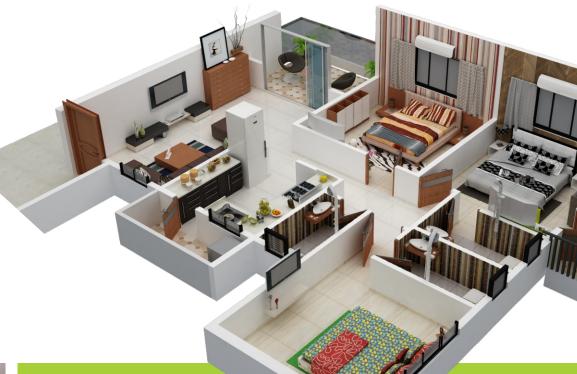

#### Welcome to Life of its best at

"Khamla Heights"

A Project By

"Govind Urban Credit Co-Operative Society Ltd"

who aim to create integrated living modules that ensure first class entertainment and relaxation at Prime Location. We offer you the best modern facilities and High quality of construction.

In this 7 Storied building "Govind Urban Credit Co-Operative Society Ltd" brings to you top class amenities, parking facility & much more.

So pick up a home for yourself at 'Khamla Heights' for your peace of mind & total relaxation in these serene surrounding....









# Typical Floor Plan







## 3Bhk Osometric View



Govind Urban Credit Co-operative Society Ltd, Nagpur







## Basement Floor Plan











**Govind Urban Credit Co-operative Society Ltd,** 







## Specifications '

- STRUCTURAL
  - R.C.C framed structure.
- INTERNAL WALL FINISH
  - Putty Finish for walls in entire flat.
  - Good quality internal wall finished with emulsion paint.
  - Outer wall weather shield paint.
- **FLOORING** 
  - 32"X32" Vetrified flooring.
- **WINDOWS & DOORS** 
  - Powder coated aluminum sliding windows.
  - Laminated doors.
- **ELECTRIFICATION** 
  - Oncealed copper wiring with circuit breakers.
  - Electrical points along with modular switches.
  - Cable, telephone point in living room.
  - AC point in all bedrooms

#### KITCHEN

- Granite kitchen platform with stainless steel sink.
- Tiles above kitchen platform.
- Dry balcony.
- **BATHROOMS** 
  - Oncealed