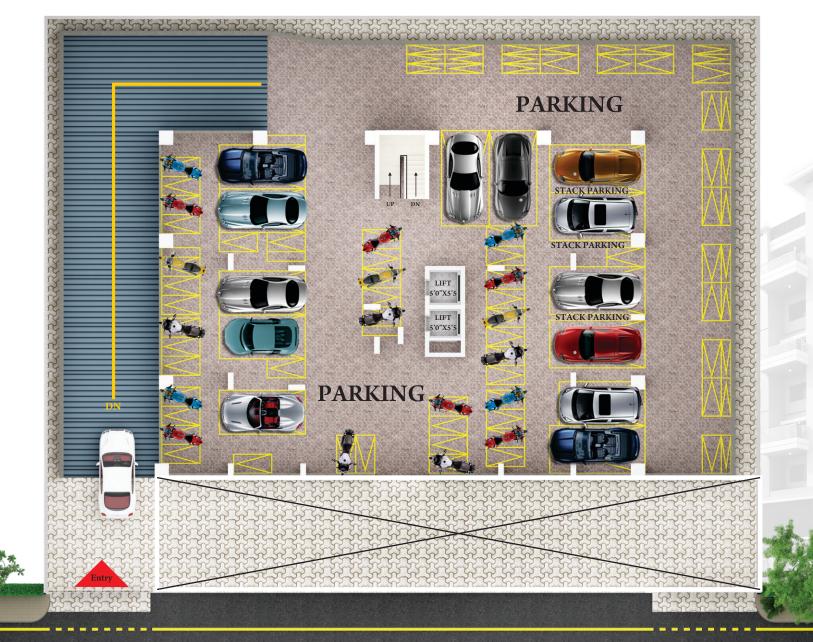

#### Welcome to Life of its best at

"Khamla Heights"

A Project By

"Govind Urban Credit Co-Operative Society Ltd"

who aim to create integrated living modules that ensure first class entertainment and relaxation at Prime Location. We offer you the best modern facilities and High quality of construction.

In this 7 Storied building "Govind Urban Credit Co-Operative Society Ltd" brings to you top class amenities, parking facility & much more.

So pick up a home for yourself at 'Khamla Heights' for your peace of mind & total relaxation in these serene surrounding....









# Typical Floor Plan







## 3Bhk Osometric View



Govind Urban Credit Co-operative Society Ltd, Nagpur







## Basement Floor Plan











**Govind Urban Credit Co-operative Society Ltd,** 







## Specifications '

- STRUCTURAL
  - R.C.C framed structure.
- INTERNAL WALL FINISH
  - Putty Finish for walls in entire flat.
  - Good quality internal wall finished with emulsion paint.
  - Outer wall weather shield paint.
- **FLOORING** 
  - 32"X32" Vetrified flooring.
- **WINDOWS & DOORS** 
  - Powder coated aluminum sliding windows.
  - Laminated doors.
- **ELECTRIFICATION** 
  - Oncealed copper wiring with circuit breakers.
  - Electrical points along with modular switches.
  - Cable, telephone point in living room.
  - AC point in all bedrooms

#### KITCHEN

- Granite kitchen platform with stainless steel sink.
- Tiles above kitchen platform.
- Dry balcony.
- **BATHROOMS** 
  - Oncealed plumbing with Branded sanitary