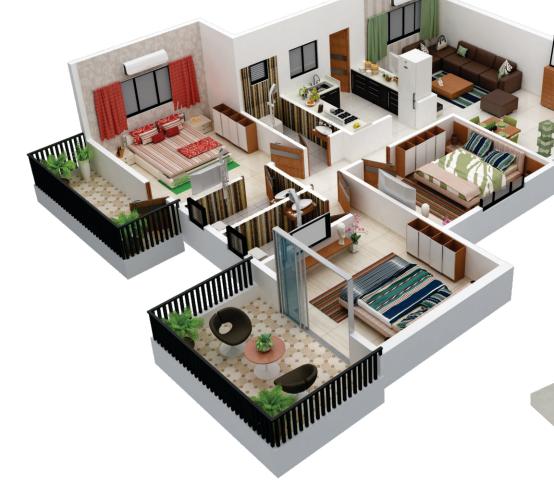

#### Welcome to Life of its best at

"Khamla Heights"

A Project By

"Govind Urban Credit Co-Operative Society Ltd"

who aim to create integrated living modules that ensure first class entertainment and relaxation at Prime Location. We offer you the best modern facilities and High quality of construction.

In this 7 Storied building "Govind Urban Credit Co-Operative Society Ltd" brings to you top class amenities, parking facility & much more.

So pick up a home for yourself at 'Khamla Heights' for your peace of mind & total relaxation in these serene surrounding....









# Typical Floor Plan







## 3Bhk Osometric View



Govind Urban Credit Co-operative Society Ltd, Nagpur







## Basement Floor Plan











**Govind Urban Credit Co-operative Society Ltd,** 







## Specifications '

- STRUCTURAL
  - R.C.C framed structure.
- INTERNAL WALL FINISH
  - Putty Finish for walls in entire flat.
  - Good quality internal wall finished with emulsion paint.
  - Outer wall weather shield paint.
- **FLOORING** 
  - 32"X32" Vetrified flooring.
- **WINDOWS & DOORS** 
  - Powder coated aluminum sliding windows.
  - Laminated doors.
- **ELECTRIFICATION** 
  - Oncealed copper wiring with circuit breakers.
  - Electrical points along with modular switches.
  - Cable, telephone point in living room.
  - AC point in all bedrooms

#### KITCHEN

- Granite kitchen platform with stainless steel sink.
- Tiles above kitchen platform.
- Dry balcony.
- **BATHROOMS** 
  - Onceale