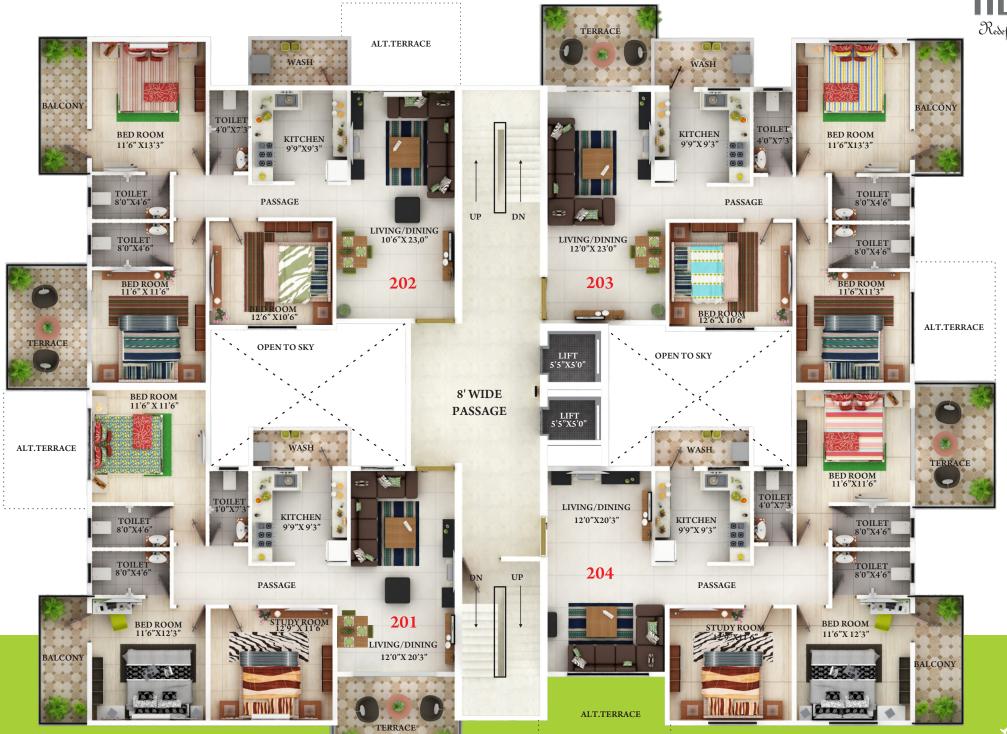

#### Welcome to Life of its best at

"Khamla Heights"

A Project By

"Govind Urban Credit Co-Operative Society Ltd"

who aim to create integrated living modules that ensure first class entertainment and relaxation at Prime Location. We offer you the best modern facilities and High quality of construction.

In this 7 Storied building "Govind Urban Credit Co-Operative Society Ltd" brings to you top class amenities, parking facility & much more.

So pick up a home for yourself at 'Khamla Heights' for your peace of mind & total relaxation in these serene surrounding....









# Typical Floor Plan







## 3Bhk Osometric View



Govind Urban Credit Co-operative Society Ltd, Nagpur







## Basement Floor Plan











**Govind Urban Credit Co-operative Society Ltd,** 







## Specifications '

- STRUCTURAL
  - R.C.C framed structure.
- INTERNAL WALL FINISH
  - Putty Finish for walls in entire flat.
  - Good quality internal wall finished with emulsion paint.
  - Outer wall weather shield paint.
- **FLOORING** 
  - 32"X32" Vetrified flooring.
- **WINDOWS & DOORS** 
  - Powder coated aluminum sliding windows.
  - Laminated doors.
- **ELECTRIFICATION** 
  - Oncealed copper wiring with circuit breakers.
  - Electrical points along with modular switches.
  - Cable, telephone point in living room.
  - AC point in all bedrooms

#### KITCHEN

- Granite kitchen platform with stainless ste