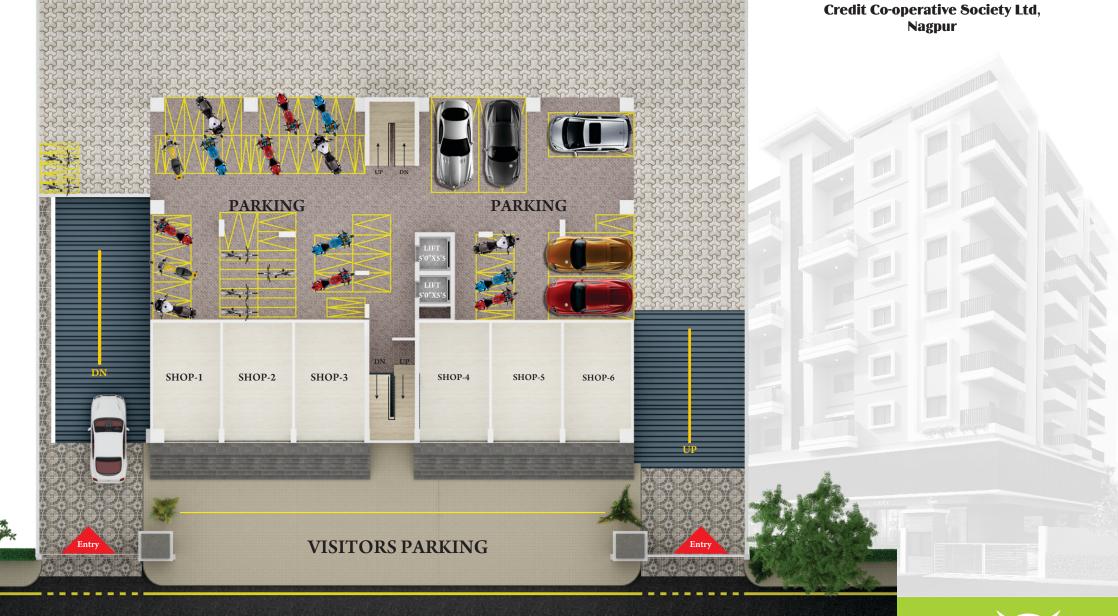

#### Welcome to Life of its best at

"Khamla Heights"

A Project By

"Govind Urban Credit Co-Operative Society Ltd"

who aim to create integrated living modules that ensure first class entertainment and relaxation at Prime Location. We offer you the best modern facilities and High quality of construction.

In this 7 Storied building "Govind Urban Credit Co-Operative Society Ltd" brings to you top class amenities, parking facility & much more.

So pick up a home for yourself at 'Khamla Heights' for your peace of mind & total relaxation in these serene surrounding....









# Typical Floor Plan







## 3Bhk Osometric View



Govind Urban Credit Co-operative Society Ltd, Nagpur







## Basement Floor Plan











**Govind Urban Credit Co-operative Society Ltd,** 







## Specifications '

- STRUCTURAL
  - R.C.C framed structure.
- INTERNAL WALL FINISH
  - Putty Finish for walls in entire flat.
  - Good quality internal wall finished with emulsion paint.
  - Outer wall weather shield paint.
- **FLOORING** 
  - 32"X32" Vetrified flooring.
- **WINDOWS & DOORS** 
  - Powder coated aluminum sliding windows.
  - Laminated doors.
- **ELECTRIFICATION** 
  - Oncealed copper wiring with circuit breakers.
  - Electrical points along with modular switches.
  - Cable, telephone point in living room.
  - AC point in all bedrooms

#### KITCHEN

- Granite kitchen platform with stainless steel sink.
- Tiles above kitchen platform.
- Dry balcony.
- **BATHROOMS** 
  - Oncealed plumbing with Branded sanitary fittings.
  - Jaquar / equivalent make bathrooms fixtures.